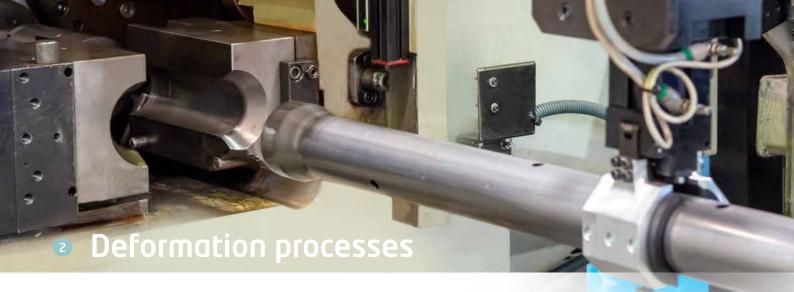

We apply deformations in the tubes, either by reductions / expansions at the tube ends, or using dies and presses to directly supply to the assembly plant, without the need for additional processing.

Cold deformation pressing section, specially developed for sagging and other deformations of cross car beams and other parts.

## Expansion, reduction and pressing

Bending

Marking

34 GONVARRI PRECISION TUBES