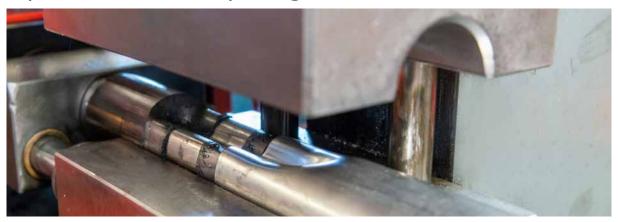

We apply deformations in the tubes, either by reductions / expansions at the tube ends, or using dies and presses to directly supply to the assembly plant, without the need for additional processing.

Cold deformation pressing section, specially developed for sagging and other deformations of cross car beams and other parts.

## Expansion, reduction and pressing

Bending

Marking

34 GONVARRI PRECISION TUBES